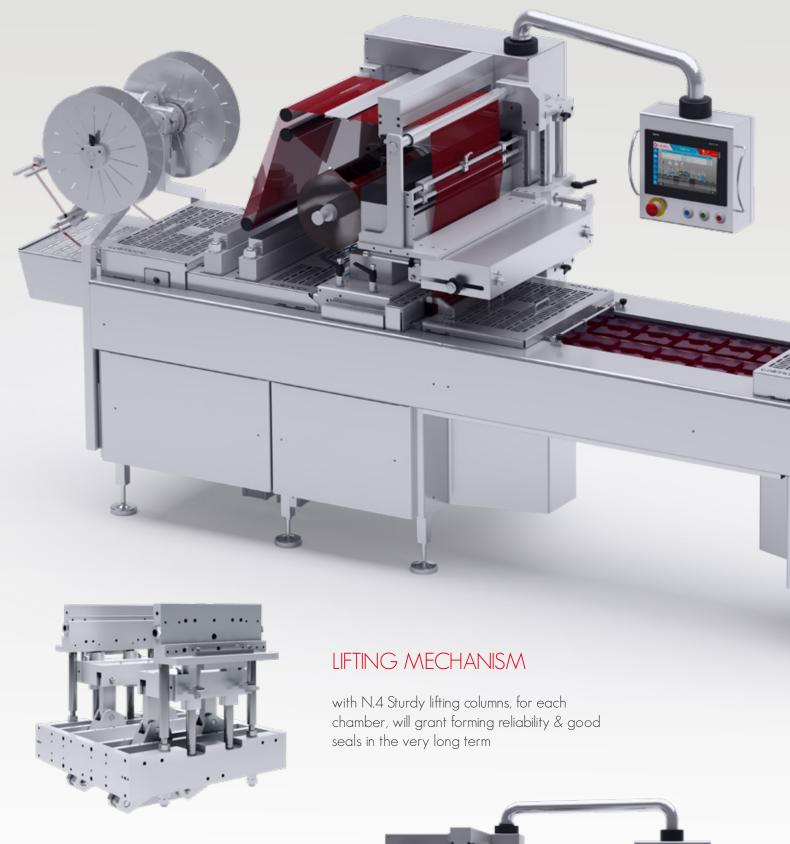

#### HINGED CHAMBERS

with folding opening device ..to allow the fastest format change, cleaning & maintenance operations