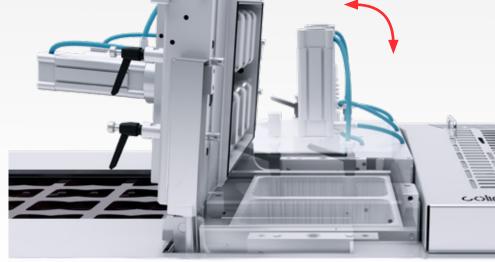

#### HINGED CHAMBERS

with folding opening device ..to allow the fastest format change, cleaning & maintenance operations