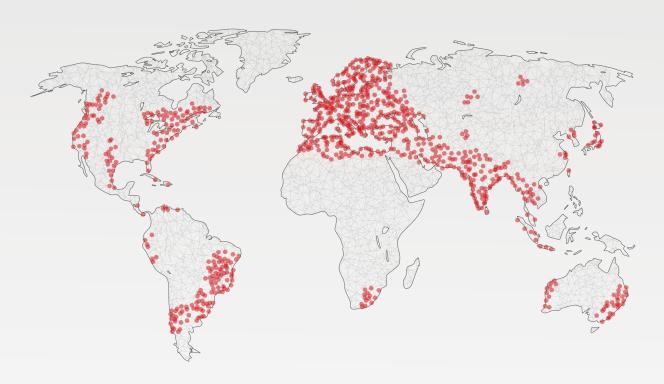

ning & maintenance operations







#### TECHNOLOGIES

- Sealing
- Vacuum
- Modified atmosphere (MAP)

- Shrink
- Skinpack
- Multiple Index

#### COMPONENTS

- Electrical: PLC Siemens
- Pneumatic: FESTO
- Vacuum Pumps: BUSCH
- Control interface: PLC Siemens

#### PERFORMANCE

- Production: Up to 20 cycles/min
- Film material: film thickness up to 800 my
- Top film reel max diam. 400 mm
- Bottom film reel max diam. 400 mm



#### TECHNICAL FEATURES

- Machine length: 4.500 mm
- Machine width: up to 1100 mm
- Machine height: up to 2000 mm
- Loading area: according to index (free loading area up to 1.000 mm max.)
- Bottom film width: up to 420 mm
- Top film width: Up to 400 mm
- Max advancing index: Up to 300 mm
- Pack max depth: Up to 120 mm













### ITALIAN HEART



# GLOBAL SOUL



# SMALL ENOUGH TO LISTEN BIOLOGH TO SERVE!



COLIGROUP S.p.A Via del lavoro A, 9 25032 CHIARI (BS) Italy Telefono - 39 030 7000761/2/3 Fax - 39 030 713370 Email: info@colimatic.it www.colimatic.it