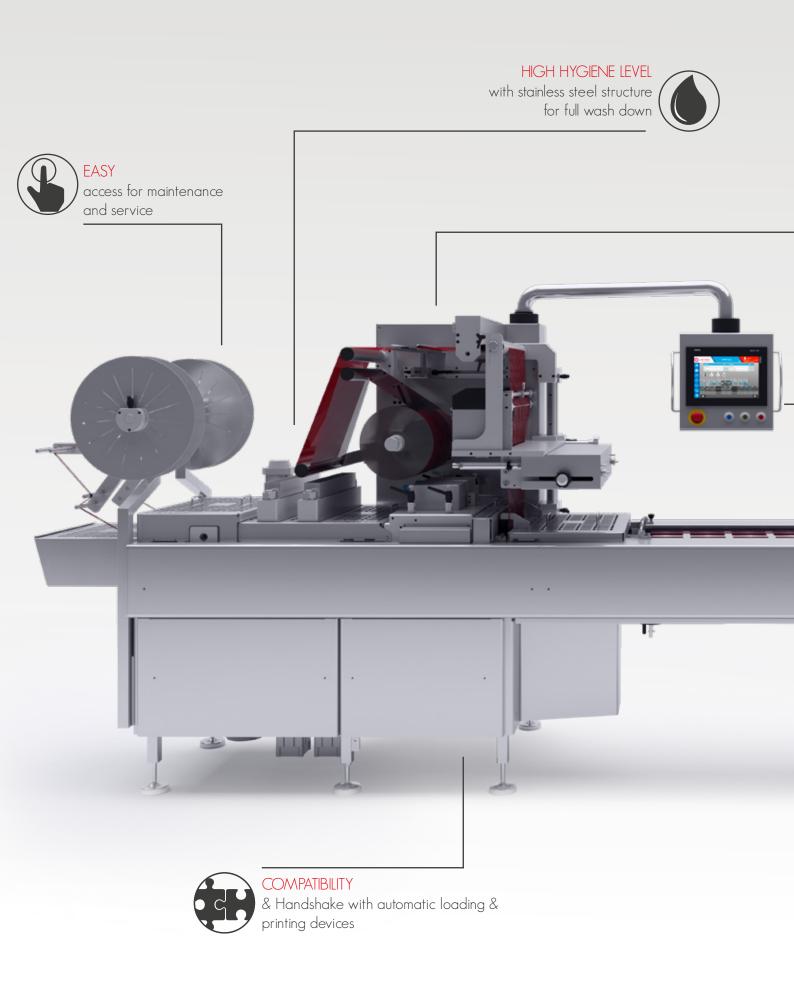

#### RESISTIVE OPERATOR PANEL

to allow a friendly HMI use, in any working condition! Additionally: its Trouble shooting & comprehensive alarm visualization, are coupled with our remote assistance service

#### HINGED CHAMBERS

with folding opening device ..to allow the fastest format change, cleaning & maintenance operations

#### TECHNOLOGIES

- Sealing
- Vacuum
- Modified atmosphere (MAP)

- Shrink
- Skinpack
- Multiple Index

#### COMPONENTS

- Electrical: PLC Siemens
- Pneumatic: FESTO
- Vacuum Pumps: BUSCH
- Control interface: PLC Siemens

#### PERFORMANCE

- Production: Up to 20 cycles/min
- Film material: film thickness up to 800 my
- Top film reel max diam. 400 mm
- Bottom film reel max diam. 400 mm

#### TECHNICAL FEATURES

- Machine length: 4.500 mm
- Machine width: up to 1100 mm
- Machine height: up to 2000 mm
- Loading area: according to index (free loading area up to 1.000 mm max.)
- Bottom film width: up to 420 mm
- Top film width: Up to 400 mm
- Max advancing index: Up to 300 mm
- Pack max depth: Up to 120 mm