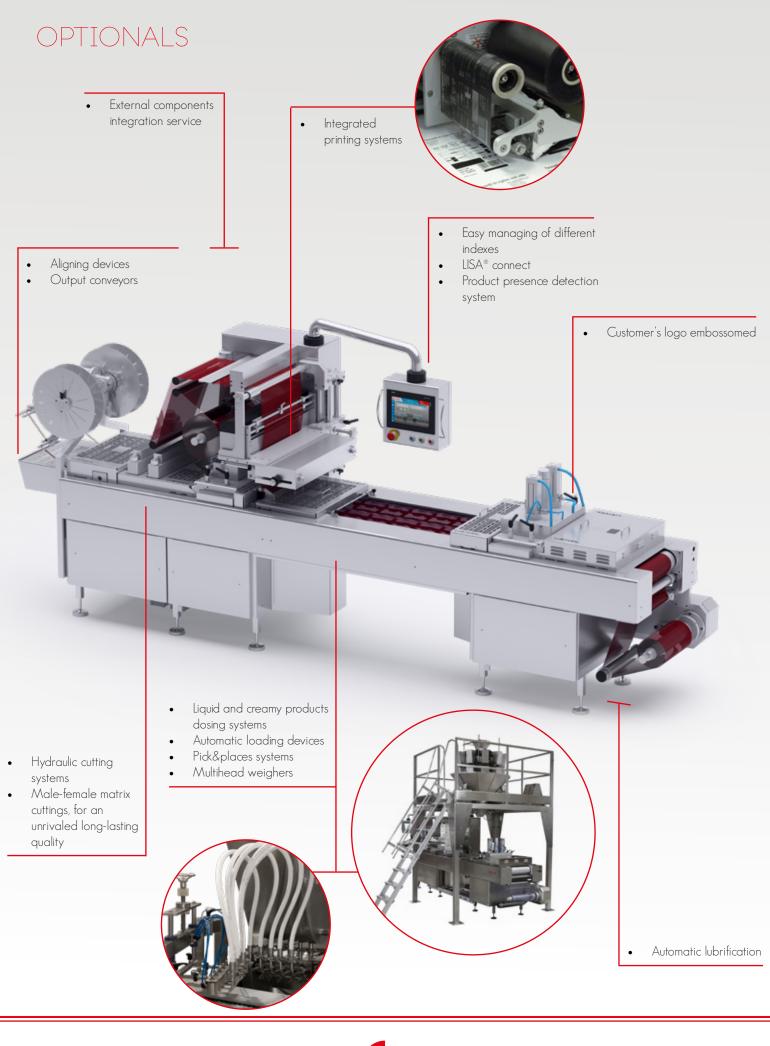

#### TECHNOLOGIES

- Sealing
- Vacuum
- Modified atmosphere (MAP)

- Shrink
- Skinpack
- Multiple Index

#### COMPONENTS

- Electrical: PLC Siemens
- Pneumatic: FESTO
- Vacuum Pumps: BUSCH
- Control interface: PLC Siemens

#### PERFORMANCE

- Production: Up to 20 cycles/min
- Film material: film thickness up to 800 my
- Top film reel max diam. 400 mm
- Bottom film reel max diam. 400 mm

#### TECHNICAL FEATURES

- Machine length: 4.500 mm
- Machine width: up to 1100 mm
- Machine height: up to 2000 mm
- Loading area: according to index (free loading area up to 1.000 mm max.)
- Bottom film width: up to 420 mm
- Top film width: Up to 400 mm
- Max advancing index: Up to 300 mm
- Pack max depth: Up to 120 mm