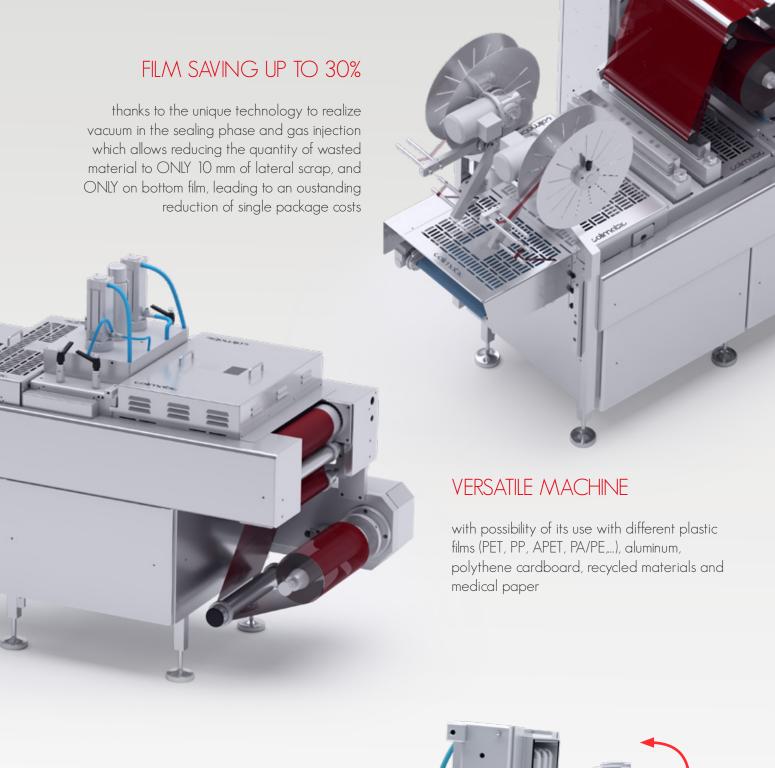

#### TECHNOLOGIES

- Sealing
- Vacuum
- Modified atmosphere (MAP)

- Shrink
- Skinpack
- Multiple Index

#### PERFORMANCE

- Production: Up to 20 cycles/min
- Film material: film thickness up to 800 my
- Top film reel max diam. 400 mm
- Bottom film reel max diam. 400 mm

#### TECHNICAL FEATURES

- Machine length: 4.500 mm
- Machine width: up to 1100 mm
- Machine height: up to 2000 mm
- Loading area: according to index (free loading area up to 1.000 mm max.)
- Bottom film width: up to 420 mm
- Top film width: Up to 400 mm
- Max advancing index: Up to 300 mm
- Pack max depth: Up to 120 mm