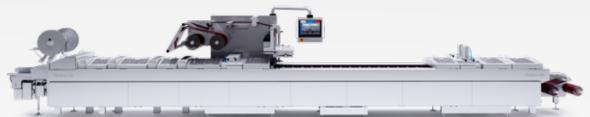

THERA 650

Cutting-edge quality & flexibility, matured throughout Half a century of experience!

THERA 650

OUR FLAGSHIP!

& Handshake with a Wide variety of devices & accessories

## MODEL 650 THERA

with N.4 Sturdy lifting columns, for each chamber, will grant forming reliability & good seals in the very long term!

#### TECHNICAL FEATURES

- Machine's length: Customized
- Machine's width: up to 1200 mm
- Machine's height: up to 2000 mm
- Loading area: Customized

- Bottom film width: up to 660 mm
- Top film width: Up to 640 mm
- Max advancing index: Up to 1100 mm
- Pack max depth: Up to 220 mm