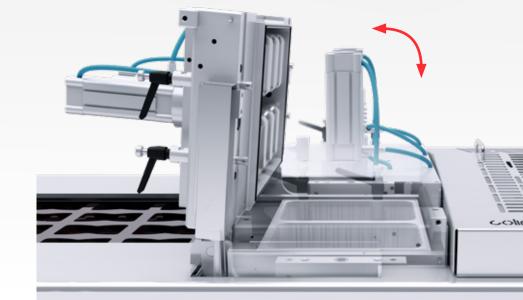

#### HINGED CHAMBERS

with folding opening device ...to allow the **fastest** format change, cleaning & maintenance operations!