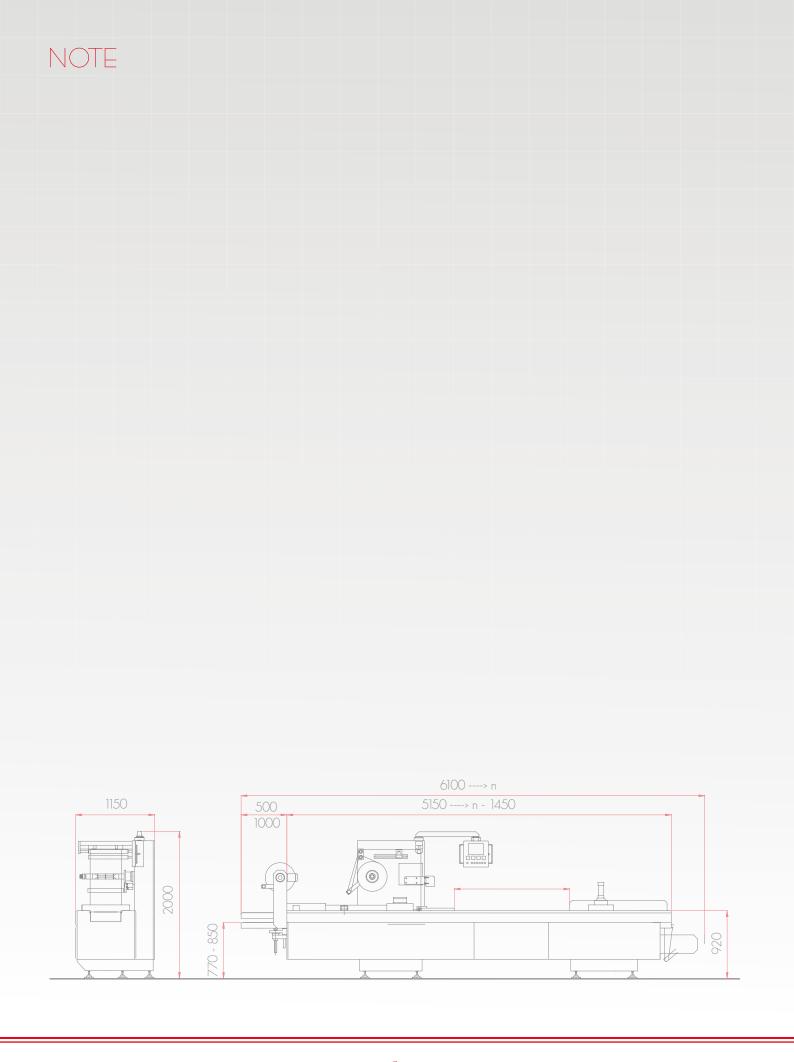

#### TECHNICAL FEATURES

- Machine's length: Customized
- Machine's width: up to 1200 mm
- Machine's height: up to 2000 mm
- Loading area: Customized

- Bottom film width: up to 660 mm
- Top film width: Up to 640 mm
- Max advancing index: Up to 1100 mm
- Pack max depth: Up to 220 mm