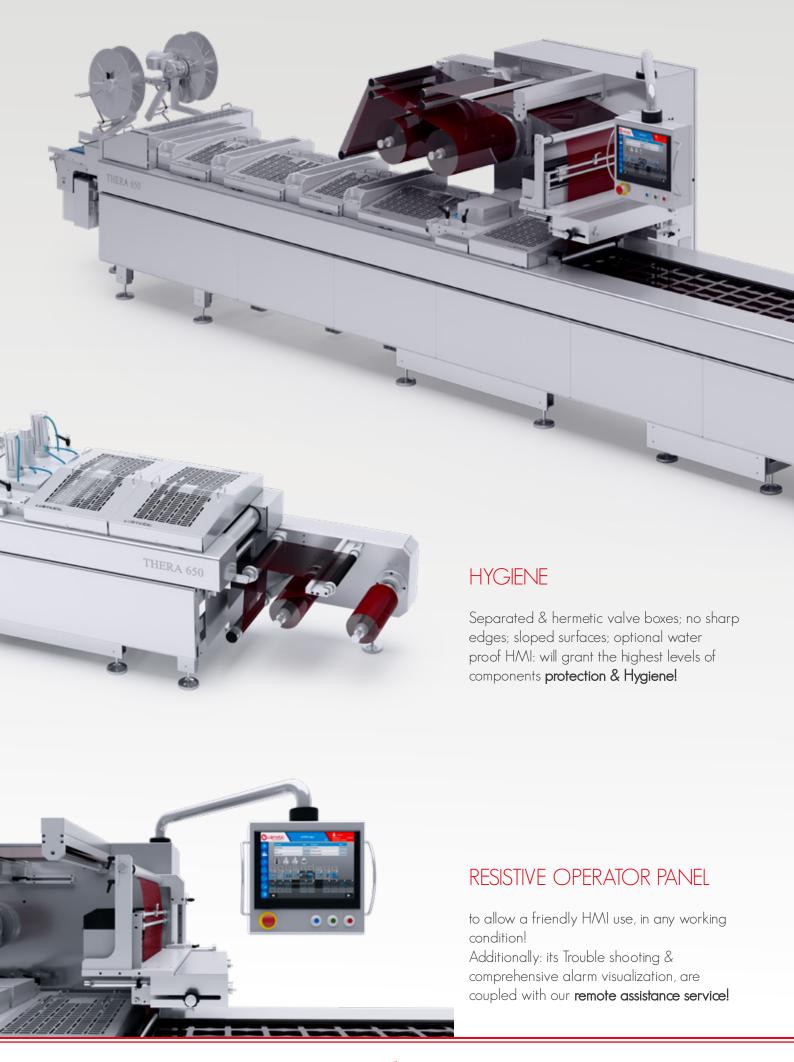

#### HINGED CHAMBERS

with folding opening device ...to allow the **fastest** format change, cleaning & maintenance operations!