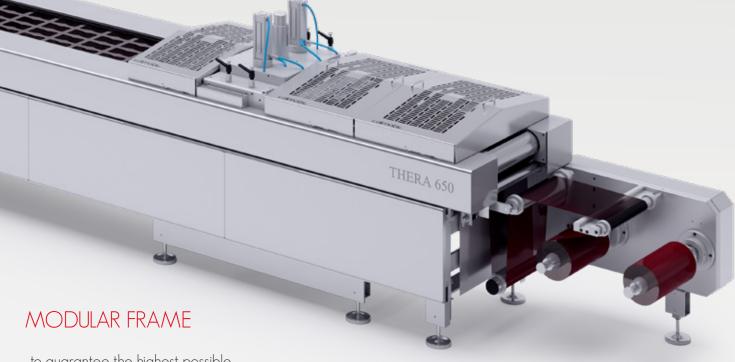

THERA 650

Cutting-edge quality & flexibility, matured throughout Half a century of experience!

THERA 650

OUR FLAGSHIP!

& Handshake with a Wide variety of devices & accessories

## MODEL 650 THERA

with N.4 Sturdy lifting columns, for each chamber, will grant forming reliability & good seals in the very long term!