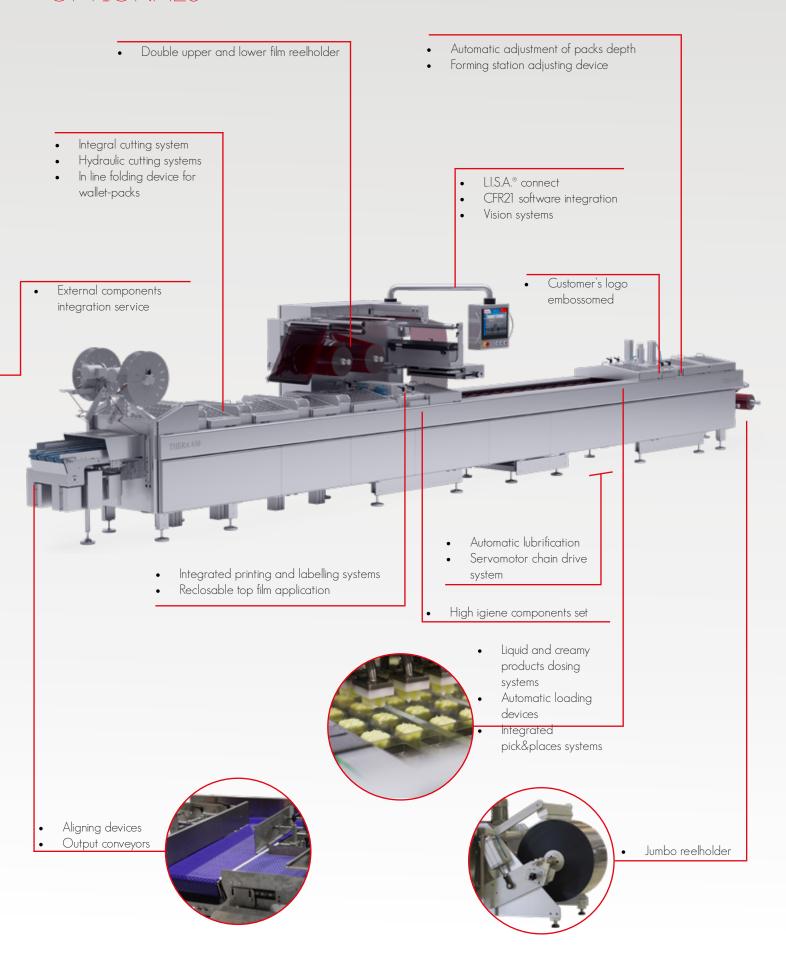

& maintenance operations!







#### TECHNOLOGIES

- Sealing
- Vacuum
- Modified atmosphere (MAP)
- Shrink

#### COMPONENTS

- Electrical: PLC Siemens
- Pneumatic: FESTO
- Vacuum Pumps: BUSCH
- Control interface: PLC Siemens

- Skinpack
- Posiform
- Double chamber automatic die configuration (FV)
- Multiple Index

#### PERFORMANCE

- Production: Up to 35 cycles/min
- Film material: film thickness up to 1200 my
- Top film reel Max diam. 500 mm
- Bottom film reel Max diam. 500 mm



#### TECHNICAL FEATURES

- Machine's length: Customized
- Machine's width: up to 1200 mm
- Machine's height: up to 2000 mm
- Loading area: Customized

- Bottom film width: up to 660 mm
- Top film width: Up to 640 mm
- Max advancing index: Up to 1100 mm
- Pack max depth: Up to 220 mm









#### **OPTIONALS**





#### ITALIAN HEART



### GLOBAL SOUL



# SMALL ENOUGH TO LISTEN BIOLOGH TO SERVE!



COLIGROUP S.p.A Via del lavoro A, 9 25032 CHIARI (BS) Italy Telefono - 39 030 7000761/2/3 Fax - 39 030 713370 Email: info@colimatic.it www.colimatic.it