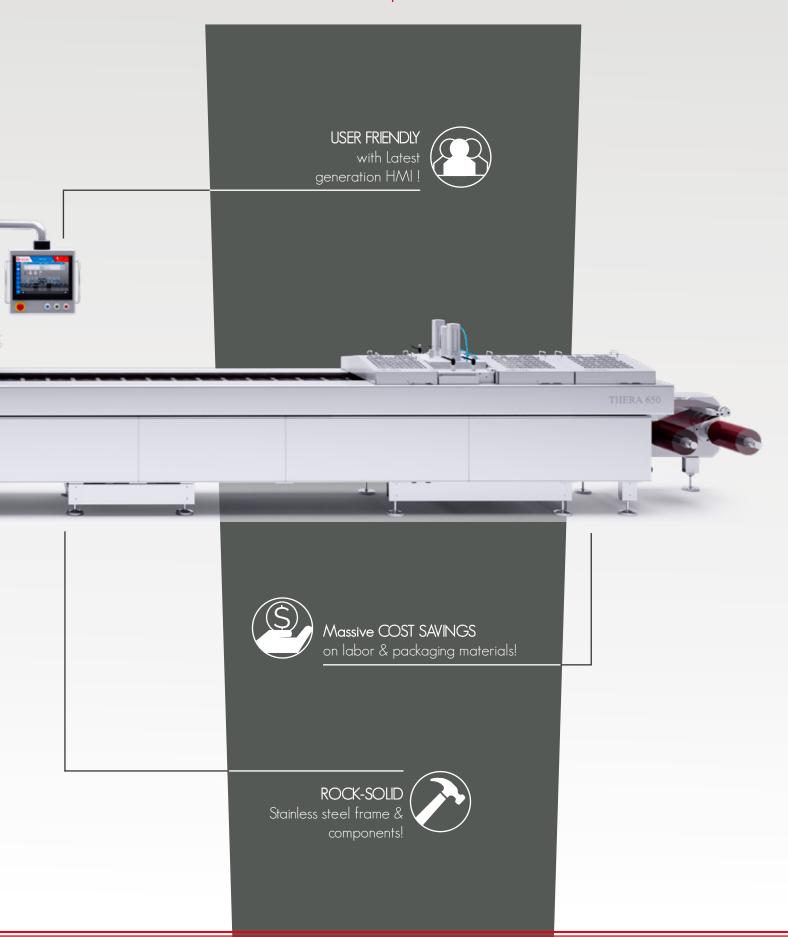

## MODEL 650 THERA

with N.4 Sturdy lifting columns, for each chamber, will grant forming reliability & good seals in the very long term!

#### ...to guarantee the highest possible flexibility, in terms of **production options**

& customization!