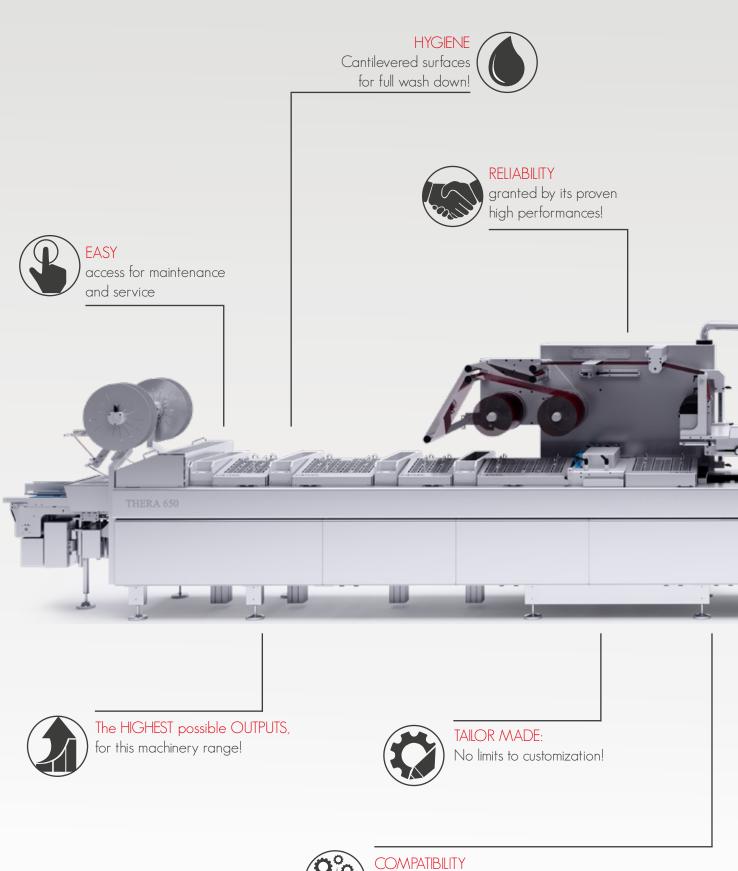

#### HINGED CHAMBERS

with folding opening device ...to allow the **fastest** format change, cleaning & maintenance operations!