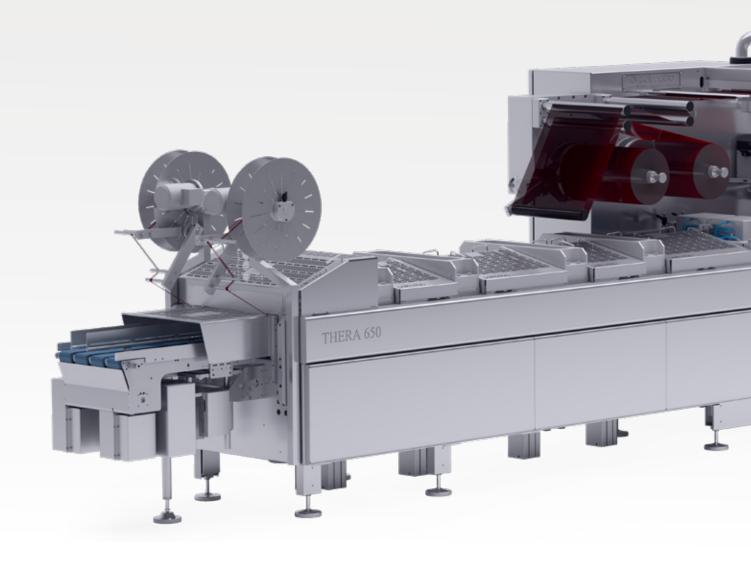

#### PERFORMANCE

- Production: Up to 35 cycles/min
- Film material: film thickness up to 1200 my
- Top film reel Max diam. 500 mm
- Bottom film reel Max diam. 500 mm

#### TECHNICAL FEATURES

- Machine's length: Customized
- Machine's width: up to 1200 mm
- Machine's height: up to 2000 mm
- Loading area: Customized

- Bottom film width: up to 660 mm
- Top film width: Up to 640 mm
- Max advancing index: Up to 1100 mm
- Pack max depth: Up to 220 mm