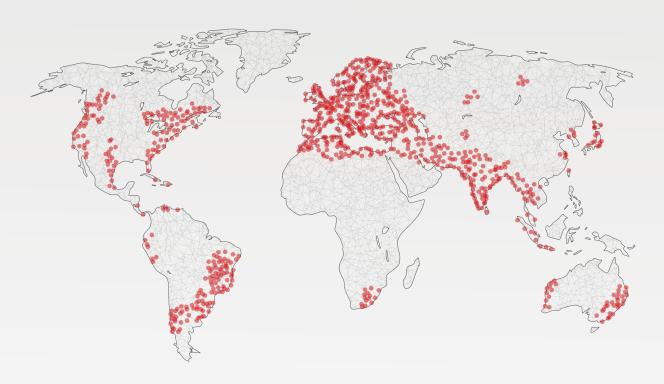

OLOGIES

- Sealing
- Vacuum
- Modified atmosphere (MAP)
- Shrink

#### COMPONENTS

- Electrical: PLC Siemens
- Pneumatic: FESTO
- Vacuum Pumps: BUSCH
- Control interface: PLC Siemens

- Skinpack
- Posiform
- Double chamber automatic die configuration (FV)
- Multiple Index

#### PERFORMANCE

- Production: Up to 35 cycles/min
- Film material: film thickness up to 1200 my
- Top film reel Max diam. 500 mm
- Bottom film reel Max diam. 500 mm



#### TECHNICAL FEATURES

- Machine's length: Customized
- Machine's width: up to 1200 mm
- Machine's height: up to 2000 mm
- Loading area: Customized

- Bottom film width: up to 660 mm
- Top film width: Up to 640 mm
- Max advancing index: Up to 1100 mm
- Pack max depth: Up to 220 mm









#### **OPTIONALS**





#### ITALIAN HEART



### GLOBAL SOUL



# SMALL ENOUGH TO LISTEN BIOLOGH TO SERVE!



COLIGROUP S.p.A Via del lavoro A, 9 25032 CHIARI (BS) Italy Telefono - 39 030 7000761/2/3 Fax - 39 030 713370 Email: info@colimatic.it www.colimatic.it